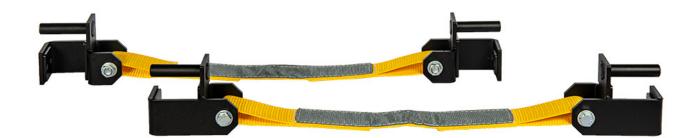

## Description

We all dream of setting PR's in the gym and anyone who's ever attempted a PR will tell you that you will fail many times in that pursuit of greatness. With the Bench Fitness Revolve Safety Straps, failing comes with greatly reduced risks, both for you as the lifter and for your equipment.

The Bench Fitness Safety Straps fit all of the Power Racks in our epic Revolve range. Coming as standard with a Built Strong Matte black coating, our Revolve range offers you a full range of custom colours available upon enquiry, straps are only available in yellow.

### Features

- Full customization available
- 3 inch heavy duty safety strap
- 8mm thick steel body
- Fits all REVOLVE Racks