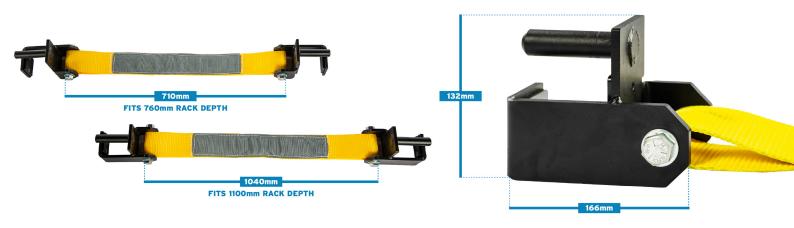

itness Revolve Safety Straps, failing comes with greatly reduced risks, both for you as the lifter and for your equipment.

The Bench Fitness Safety Straps fit all of the Power Racks in our epic Revolve range. Coming as standard with a Built Strong Matte black coating, our Revolve range offers you a full range of custom colours available upon enquiry, straps are only available in yellow.

### Features

- Full customization available
- 3 inch heavy duty safety strap
- 8mm thick steel body
- Fits all REVOLVE Racks

#### **Specifications**

| Material: | 8mm mild steel, PE-1000 |
|-----------|-------------------------|
| Length:   | 237mm                   |
| Height:   | 250 mm                  |
| Width:    | 75 mm                   |
| Weight:   | 3.kg each               |

## Dimensions